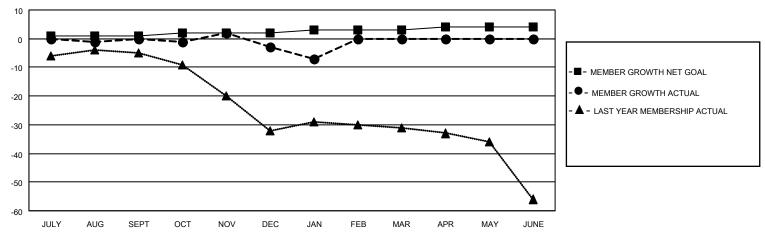

### District 38 N

| Clubs         |               |             |               | Members               |                        |                         |                                                    |  |
|---------------|---------------|-------------|---------------|-----------------------|------------------------|-------------------------|----------------------------------------------------|--|
|               | RESULTS FOR   | R 2020-2021 |               | RESULTS FOR 2020-2021 |                        |                         |                                                    |  |
| QUARTER       | NEW CLUB GOAL | NEW CLUBS   | DROPPED CLUBS | QUARTER MEM           | BER GROWTH NET<br>GOAL | MEMBER GROWTH<br>ACTUAL | DROPPED<br>MEMBERS ACTUAL<br>(including transfers) |  |
| JULY/AUG/SEPT | 1             | 0           | 0             | JULY/AUG/SEPT         | 1                      | 7                       | 6                                                  |  |
| OCT/NOV/DEC   | 1             | 0           | 0             | OCT/NOV/DEC           | 1                      | 14                      | 14                                                 |  |
| JAN/FEB/MAR   | 1             | 0           | 0             | JAN/FEB/MAR           | 1                      | 0                       | 4                                                  |  |
| APR/MAY/JUNE  | 1             | 0           | 0             | APR/MAY/JUNE          | 1                      | 0                       | 0                                                  |  |

# GOALS AND ACTUAL MEMBERS CUMULATIVE

| DROPPED CLUBS: 0 |    | 7 CLUBS OF 29 ADDED 1 OR MORE | GENDER DISTRIBUTION       |               |     |
|------------------|----|-------------------------------|---------------------------|---------------|-----|
|                  |    | NEW MEMBERS                   | MALE                      | 501 (70.46%)  |     |
|                  |    |                               | FEMALE                    | 210 (29.54%)  |     |
| DROPPED MEMBERS  |    |                               |                           |               |     |
| DECEASED         | 8  | CLICK HERE FOR CUMULATIVE     | TOTAL FAMILY UNIT MEMBERS |               | 136 |
| CLUB CANCELLED   | 0  | MEMBERSHIP DATA               |                           |               |     |
| OTHER            | 16 | FAMILY MEMBERS PAYING DUES    |                           | S PAYING HALF | 69  |
| TOTAL            | 24 |                               |                           |               |     |